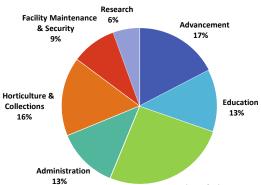

## **OPERATING BUDGET REVENUE**

Business & Finance 26%

| REVENUE<br>Earned Revenue<br>Education<br>Facility Rentals<br>Gift & Garden Store<br>Gate Fees<br>Café, F& B & Catering Commissions<br>Research Product Sales<br>Events & Exhibits<br>Other Revenue | 1,467,027<br>500,000<br>3,200,000<br>3,203,388<br>1,470,000<br>900,000<br>497,500<br>105,000 | 11,342,915 | 46.7% |
|-----------------------------------------------------------------------------------------------------------------------------------------------------------------------------------------------------|----------------------------------------------------------------------------------------------|------------|-------|
| Arboretum Foundation                                                                                                                                                                                |                                                                                              | 11,620,770 | 47.8% |
| Annual Support/Membership for Operations Support                                                                                                                                                    | 8,250,000                                                                                    | ,          |       |
| Restricted Secured Operating Gifts                                                                                                                                                                  | 595,260                                                                                      |            |       |
| Gala in the Gardens                                                                                                                                                                                 | 310,000                                                                                      |            |       |
| Taste and Toast                                                                                                                                                                                     | 225,000                                                                                      |            |       |
| Endowment Spendable Interest                                                                                                                                                                        | 2,240,510                                                                                    |            |       |
| <i>University of Minnesota</i><br>University of Minnesota                                                                                                                                           | 1,348,835                                                                                    | 1,348,835  | 5.5%  |
| TOTAL REVENUE                                                                                                                                                                                       | -                                                                                            | 24,312,520 | 100%  |
| EXPENSE                                                                                                                                                                                             | _                                                                                            |            |       |
| Advancement                                                                                                                                                                                         | 4,227,032                                                                                    |            | 17.4% |
| Education                                                                                                                                                                                           | 3,143,968                                                                                    |            | 12.9% |
| Business & Finance                                                                                                                                                                                  | 6,296,908                                                                                    |            | 25.9% |
| Administration                                                                                                                                                                                      | 3,059,775                                                                                    |            | 12.6% |
| Horticulture & Collections                                                                                                                                                                          | 3,982,547                                                                                    |            | 16.4% |
| Facility Maintenance & Security                                                                                                                                                                     | 2,254,920                                                                                    |            | 9.3%  |
| Research                                                                                                                                                                                            | 1,347,370                                                                                    |            | 5.5%  |
| TOTAL EXPENSE                                                                                                                                                                                       |                                                                                              | 24,312,520 | 100%  |
|                                                                                                                                                                                                     |                                                                                              |            |       |