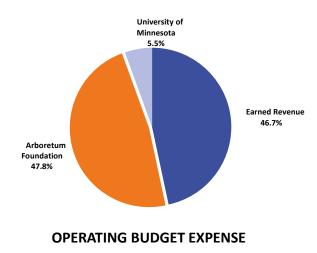

## **OPERATING BUDGET REVENUE**

Business & Finance 26%

| REVENUE<br>Earned Revenue<br>Education<br>Facility Rentals<br>Gift & Garden Store<br>Gate Fees<br>Café, F& B & Catering Commissions<br>Research Product Sales<br>Events & Exhibits<br>Other Revenue | 1,467,027<br>500,000<br>3,200,000<br>3,203,388<br>1,470,000<br>900,000<br>497,500<br>105,000 | 11,342,915 | 46.7% |
|-----------------------------------------------------------------------------------------------------------------------------------------------------------------------------------------------------|----------------------------------------------------------------------------------------------|------------|-------|
| Arboretum Foundation                                                                                                                                                                                |                                                                                              | 11,620,770 | 47.8% |
| Annual Support/Membership for Operations Support                                                                                                                                                    | 8,250,000                                                                                    | ,          |       |
| Restricted Secured Operating Gifts                                                                                                                                                                  | 595,260                                                                                      |            |       |
| Gala in the Gardens                                                                                                                                                                                 | 310,000                                                                                      |            |       |
| Taste and Toast                                                                                                                                                                                     | 225,000                                                                                      |            |       |
| Endowment Spendable Interest                                                                                                                                                                        | 2,240,510                                                                                    |            |       |
| <i>University of Minnesota</i><br>University of Minnesota                                                                                                                                           | 1,348,835                                                                                    | 1,348,835  | 5.5%  |
| TOTAL REVENUE                                                                                                                                                                                       | -                                                                                            | 24,312,520 | 100%  |
| EXPENSE                                                                                                                                                                                             | _                                                                                            |            |       |
| Advancement                                                                                                                                                                                         | 4,227,032                                                                                    |            | 17.4% |
| Education                                                                                                                                                                                           | 3,143,968                                                                                    |            | 12.9% |
| Business & Finance                                                                                                                                                                                  | 6,296,908                                                                                    |            | 25.9% |
| Administration                                                                                                                                                                                      | 3,059,775                                                                                    |            | 12.6% |
| Horticulture & Collections                                                                                                                                                                          | 3,982,547                                                                                    |            | 16.4% |
| Facility Maintenance & Security                                                                                                                                                                     | 2,254,920                                                                                    |            | 9.3%  |
| Research                                                                                                                                                                                            | 1,347,370                                                                                    |            | 5.5%  |
| TOTAL EXPENSE                                                                                                                                                                                       |                                                                                              | 24,312,520 | 100%  |
|                                                                                                                                                                                                     |                                                                                              |            |       |