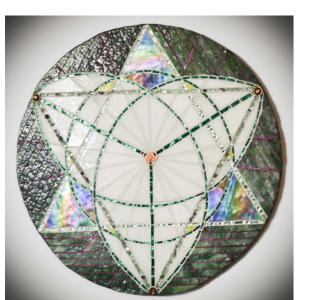

## Shelley Beaumont: Mosaics and Mirrors

Note: Many pieces in this exhibit weigh less than 5 pounds and none weigh more than 13 pounds.

The Cosmic Portal 5083

Three Petaled Blossom 5058 \$1,250

Vitality: Sunflower 5074 \$3,250