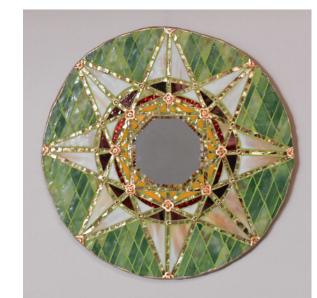

## Shelley Beaumont: Mosaics and Mirrors

Note: Many pieces in this exhibit weigh less than 5 pounds and none weigh more than 13 pounds.

The Cosmic Portal 5083

Three Petaled Blossom 5058 \$1,250

Vitality: Sunflower 5074 \$3,250