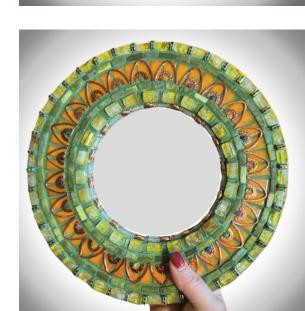

## Shelley Beaumont: Mosaics and Mirrors



Note: Many pieces in this exhibit weigh less than 5 pounds and none weigh more than 13 pounds.



The Cosmic Portal 5083



Three Petaled Blossom 5058 \$1,250



Vitality: Sunflower 5074 \$3,250



Unity and Love 5092 \$325



Personal Power and Strength 5062 \$190



Whispers of Love:
Hibiscus

\$1,100



Lotus Blossom's Secret 5075 \$3,250



Confidence and Clarity 5093 \$190



Serene Oasis 5077 \$325



Zuri: A
Beacon for
Love and
Friendship
(African
Daisy)
5080

\$1,100



The Alchemey of a Star Flower

\$3,250



**Unity** 5094 \$890



Love and Creativity: Emerald and Sunstone 5061 \$325



**Love Vibes** \$1,750



Enchantment
- A 4-Leafed
Fractal
5091
\$1,100



Citrine Queen 5097 \$325



Vitality
Tulips
with
Carnelian
5035
\$425



Blazing
Beauty:
My
Childhood
Tulip
5072
\$1,800



Passion Flower Portal 5085 \$1,800



Harmony's Glow 5096 \$1,100



The
Violet
Ray
Lotus
Mirror
5084
\$890



Beaneath the Tulips Embrace 5076 \$1,900



Sacral Tulips with Carnelian, Moonstone, and Green Aventurine

\$325



Serenade of Passion: 10 Petaled Passion Flower



Whispers of Eternal Harmony: Forget Me Not 5059 \$1,250



Shirley,
The Ethereal
Geranium
5086
NFS



Sacral Blooms 5087 \$190



Indra's Moon 3005 \$4,250

\$1,800