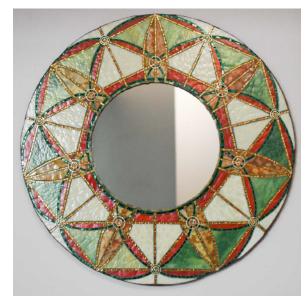

## Shelley Beaumont: Mosaics and Mirrors

Note: Many pieces in this exhibit weigh less than 5 pounds and none weigh more than 13 pounds.

The Cosmic Portal 5083

Three Petaled Blossom 5058 \$1,250

Vitality: Sunflower 5074 \$3,250