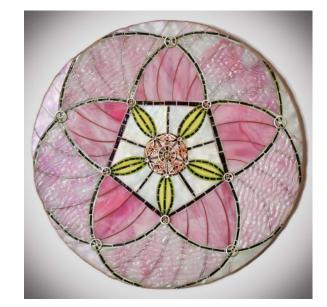

## Shelley Beaumont: Mosaics and Mirrors

Note: Many pieces in this exhibit weigh less than 5 pounds and none weigh more than 13 pounds.

The Cosmic Portal 5083

Three Petaled Blossom 5058 \$1,250

Vitality: Sunflower 5074 \$3,250