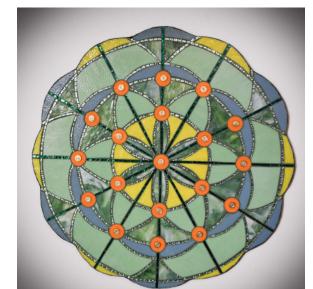

## Shelley Beaumont: Mosaics and Mirrors

Note: Many pieces in this exhibit weigh less than 5 pounds and none weigh more than 13 pounds.

The Cosmic Portal 5083

Three Petaled Blossom 5058 \$1,250

Vitality: Sunflower 5074 \$3,250