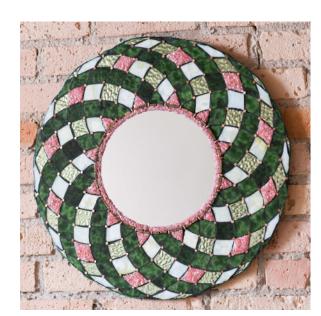

## Shelley Beaumont: Mosaics and Mirrors



Note: Many pieces in this exhibit weigh less than 5 pounds and none weigh more than 13 pounds.



The Cosmic Portal 5083



Three Petaled Blossom 5058 \$1,250



Vitality: Sunflower 5074 \$3,250



Unity and Love 5092 \$325



Personal Power and Strength 5062 \$190



Whispers of Love:
Hibiscus

\$1,100



Lotus Blossom's Secret 5075 \$3,250



Confidence and Clarity 5093 \$190



Serene Oasis 5077 \$325



Zuri: A
Beacon for
Love and
Friendship
(African
Daisy)
5080

\$1,100



The Alchemey of a Star Flower

\$3,250



**Unity** 5094 \$890



Love and Creativity: Emerald and Sunstone 5061 \$325



**Love Vibes** \$1,750



Enchantment
- A 4-Leafed
Fractal
5091
\$1,100



Citrine Queen 5097 \$325



Vitality
Tulips
with
Carnelian
5035
\$425



Blazing
Beauty:
My
Childhood
Tulip
5072
\$1,800



Passion Flower Portal 5085 \$1,800



Harmony's Glow 5096 \$1,100



The
Violet
Ray
Lotus
Mirror
5084
\$890



Beaneath the Tulips Embrace 5076 \$1,900



Sacral Tulips with Carnelian, Moonstone, and Green Aventurine

\$325



Serenade of Passion: 10 Petaled Passion Flower



Whispers of Eternal Harmony: Forget Me Not 5059 \$1,250



Shirley,
The Ethereal
Geranium
5086
NFS



Sacral Blooms 5087 \$190



Indra's Moon 3005 \$4,250

\$1,800