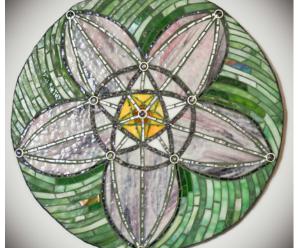

## Shelley Beaumont: Mosaics and Mirrors

Note: Many pieces in this exhibit weigh less than 5 pounds and none weigh more than 13 pounds.

The Cosmic Portal 5083

Three Petaled Blossom 5058 \$1,250

Vitality: Sunflower 5074 \$3,250