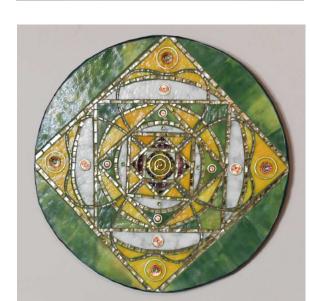

## Shelley Beaumont: Mosaics and Mirrors



Note: Many pieces in this exhibit weigh less than 5 pounds and none weigh more than 13 pounds.



The Cosmic Portal 5083



Three Petaled Blossom 5058 \$1,250



Vitality: Sunflower 5074 \$3,250



Unity and Love 5092 \$325



Personal Power and Strength 5062 \$190



Whispers of Love:
Hibiscus

\$1,100



Lotus Blossom's Secret 5075 \$3,250



Confidence and Clarity 5093 \$190



Serene Oasis 5077 \$325



Zuri: A
Beacon for
Love and
Friendship
(African
Daisy)
5080

\$1,100



The Alchemey of a Star Flower

\$3,250



**Unity** 5094 \$890



Love and Creativity: Emerald and Sunstone 5061 \$325



**Love Vibes** \$1,750



Enchantment
- A 4-Leafed
Fractal
5091
\$1,100



Citrine Queen 5097 \$325



Vitality
Tulips
with
Carnelian
5035
\$425



Blazing
Beauty:
My
Childhood
Tulip
5072
\$1,800



Passion Flower Portal 5085 \$1,800



Harmony's Glow 5096 \$1,100



The
Violet
Ray
Lotus
Mirror
5084
\$890



Beaneath the Tulips Embrace 5076 \$1,900



Sacral Tulips with Carnelian, Moonstone, and Green Aventurine

\$325



Serenade of Passion: 10 Petaled Passion Flower



Whispers of Eternal Harmony: Forget Me Not 5059 \$1,250



Shirley,
The Ethereal
Geranium
5086
NFS



Sacral Blooms 5087 \$190



Indra's Moon 3005 \$4,250

\$1,800