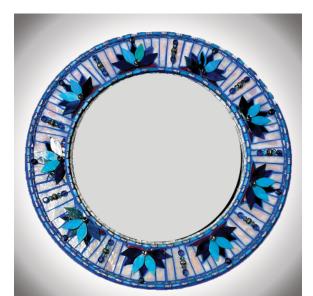

## Shelley Beaumont: Mosaics and Mirrors

Note: Many pieces in this exhibit weigh less than 5 pounds and none weigh more than 13 pounds.

The Cosmic Portal 5083

Three Petaled Blossom 5058 \$1,250

Vitality: Sunflower 5074 \$3,250