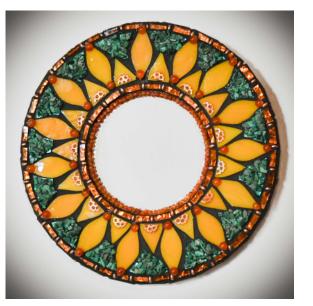

## Shelley Beaumont: Mosaics and Mirrors

Note: Many pieces in this exhibit weigh less than 5 pounds and none weigh more than 13 pounds.

The Cosmic Portal 5083

Three Petaled Blossom 5058 \$1,250

Vitality: Sunflower 5074 \$3,250