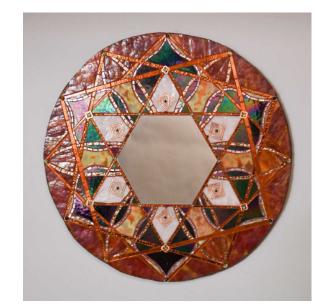

## Shelley Beaumont: Mosaics and Mirrors

Note: Many pieces in this exhibit weigh less than 5 pounds and none weigh more than 13 pounds.

The Cosmic Portal 5083

Three Petaled Blossom 5058 \$1,250

Vitality: Sunflower 5074 \$3,250