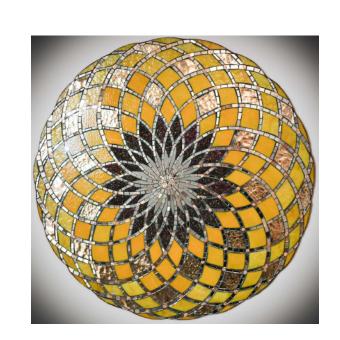

## Shelley Beaumont: Mosaics and Mirrors

Note: Many pieces in this exhibit weigh less than 5 pounds and none weigh more than 13 pounds.

The Cosmic Portal 5083

Three Petaled Blossom 5058 \$1,250

Vitality: Sunflower 5074 \$3,250