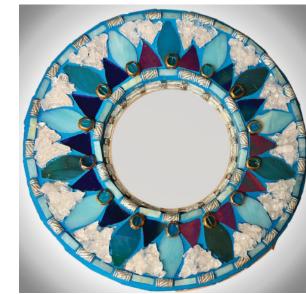

## Shelley Beaumont: Mosaics and Mirrors

Note: Many pieces in this exhibit weigh less than 5 pounds and none weigh more than 13 pounds.

The Cosmic Portal 5083

Three Petaled Blossom 5058 \$1,250

Vitality: Sunflower 5074 \$3,250