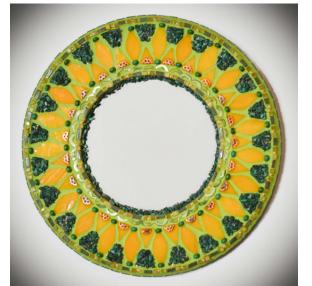

## Shelley Beaumont: Mosaics and Mirrors

Note: Many pieces in this exhibit weigh less than 5 pounds and none weigh more than 13 pounds.

The Cosmic Portal 5083

Three Petaled Blossom 5058 \$1,250

Vitality: Sunflower 5074 \$3,250