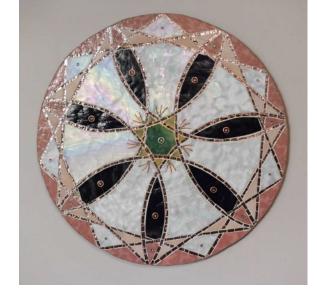

## Shelley Beaumont: Mosaics and Mirrors

Note: Many pieces in this exhibit weigh less than 5 pounds and none weigh more than 13 pounds.

The Cosmic Portal 5083

Three Petaled Blossom 5058 \$1,250

Vitality: Sunflower 5074 \$3,250