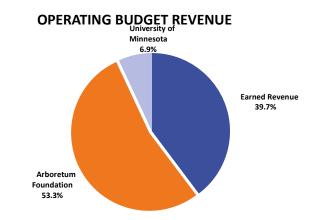

## MINNESOTA LANDSCAPE ARBORETUM July 1, 2023 - June 30, 2024 Operating Budget

**OPERATING BUDGET EXPENSE** 

| REVENUE                                 |           |            |       |
|-----------------------------------------|-----------|------------|-------|
| Earned Revenue                          |           | 8,316,615  | 39.7% |
| Education                               | 1,435,215 |            |       |
| Guest Services & Rentals                | 594,000   |            |       |
| Gift & Garden Store                     | 2,500,000 |            |       |
| Gate Fees                               | 2,200,000 |            |       |
| Café & Catering Commissions             | 300,000   |            |       |
| Research Product Sales                  | 760,000   |            |       |
| Events & Exhibits                       | 436,400   |            |       |
| Other Revenue                           | 91,000    |            |       |
| Arboretum Foundation                    |           | 11,168,946 | 53.3% |
| Annual Donations for Operations Support | 4,500,000 | ,,.        |       |
| Memberships                             | 2,800,000 |            |       |
| Signature Fundraising Events            | 470,000   |            |       |
| Restricted Secured Operating Gifts      | 1,545,636 |            |       |
| Endowment Spendable Interest            | 1,853,310 |            |       |
| University of Minnesota                 |           | 1,450,352  | 6.9%  |
| University of Minnesota                 | 1,450,352 | 1,400,002  | 0.070 |
|                                         | 1,400,002 |            |       |
| TOTAL REVENUE                           | =         | 20,935,913 | 100%  |
| EXPENSE                                 |           |            |       |
| Advancement                             | 4,148,208 |            | 19.8% |
| Education                               | 3,158,063 |            | 15.1% |
| Business & Finance                      | 4,989,790 |            | 23.8% |
| Administration                          | 1,588,332 |            | 7.6%  |
| Horticulture and Facilities             | 5,802,783 |            | 27.7% |
| Research                                | 1,248,737 |            | 6.0%  |
| TOTAL EXPENSE                           |           | 20,935,913 | 100%  |