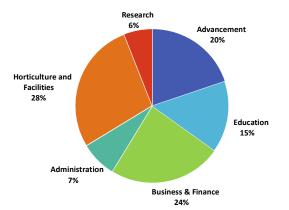

## MINNESOTA LANDSCAPE ARBORETUM July 1, 2023 - June 30, 2024 Operating Budget

**OPERATING BUDGET EXPENSE** 

| REVENUE                                 |           |            |       |
|-----------------------------------------|-----------|------------|-------|
| Earned Revenue                          |           | 8,316,615  | 39.7% |
| Education                               | 1,435,215 |            |       |
| Guest Services & Rentals                | 594,000   |            |       |
| Gift & Garden Store                     | 2,500,000 |            |       |
| Gate Fees                               | 2,200,000 |            |       |
| Café & Catering Commissions             | 300,000   |            |       |
| Research Product Sales                  | 760,000   |            |       |
| Events & Exhibits                       | 436,400   |            |       |
| Other Revenue                           | 91,000    |            |       |
| Arboretum Foundation                    |           | 11,168,946 | 53.3% |
| Annual Donations for Operations Support | 4,500,000 | ,,.        |       |
| Memberships                             | 2,800,000 |            |       |
| Signature Fundraising Events            | 470,000   |            |       |
| Restricted Secured Operating Gifts      | 1,545,636 |            |       |
| Endowment Spendable Interest            | 1,853,310 |            |       |
| University of Minnesota                 |           | 1,450,352  | 6.9%  |
| University of Minnesota                 | 1,450,352 | 1,400,002  | 0.070 |
|                                         | 1,400,002 |            |       |
| TOTAL REVENUE                           | =         | 20,935,913 | 100%  |
| EXPENSE                                 |           |            |       |
| Advancement                             | 4,148,208 |            | 19.8% |
| Education                               | 3,158,063 |            | 15.1% |
| Business & Finance                      | 4,989,790 |            | 23.8% |
| Administration                          | 1,588,332 |            | 7.6%  |
| Horticulture and Facilities             | 5,802,783 |            | 27.7% |
| Research                                | 1,248,737 |            | 6.0%  |
| TOTAL EXPENSE                           |           | 20,935,913 | 100%  |