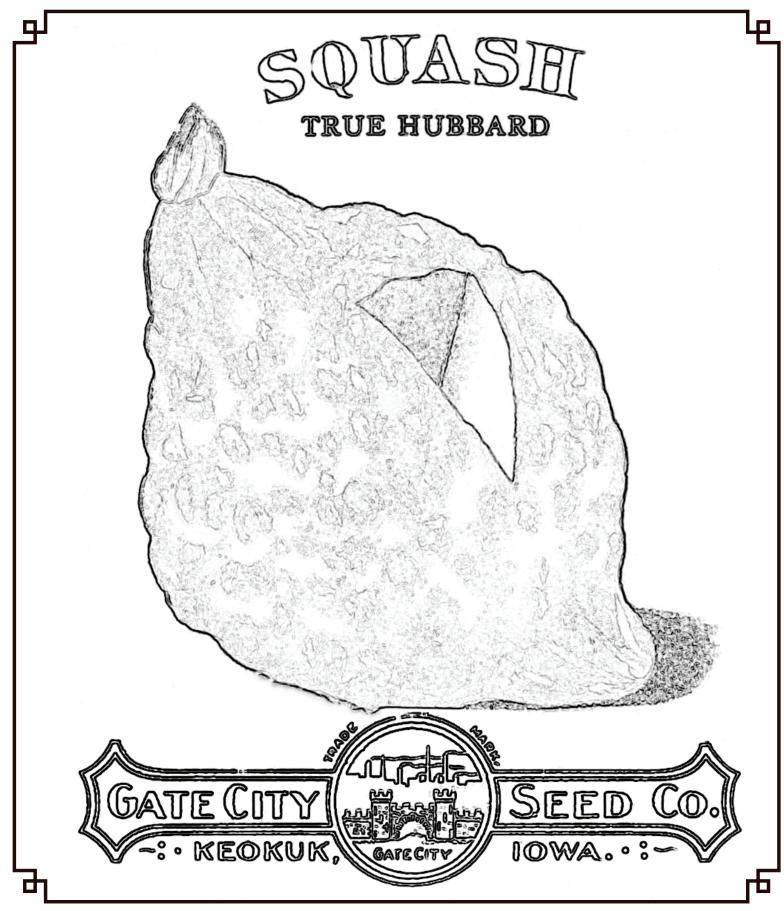

RADISH EARLY SCARLET TURNIP

RADISH LONG WHITE VIENNA

RADISH WHITE TIP SCARLET TURNIP

RADISH WHITE STRASBURG

SQUASH TRUE HUBBARD

TOMATO THE STONE

TURNIP WHITE TOP STRAP LEAF

LANDSCAPE ARBORETUM UNIVERSITY OF MINNESOTA Driven to Discover®